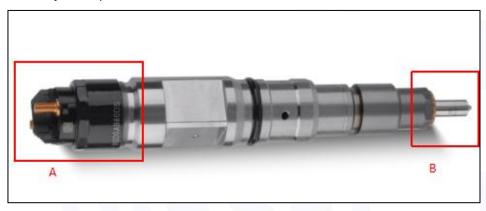

#### 2.1. 0445120030 Diesel Injection Part Number Location

E.g.: See the diesel injection part number as follows:

Pic No.3

| No. | Name                                       |
|-----|--------------------------------------------|
| А   | brand, logo, part number,<br>series number |
| В   | nozzle part number                         |