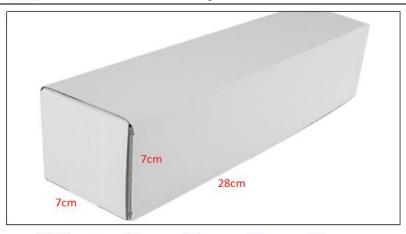

#### 2) Diesel Injection Box Size

Pic No.1

| No. | Name                 | Diesel Injection Package Size (cm) |
|-----|----------------------|------------------------------------|
| 1   | Diesel Injection Box | 28*7*7                             |