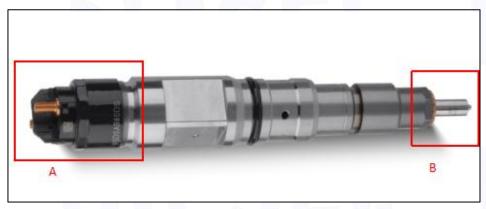

#### 2.1. 0445120034 Diesel Injection Part Number Location

E.g.: See the diesel injection part number as follows:

Pic No.3

| No. | Name                                    |
|-----|-----------------------------------------|
| A   | brand, logo, part number, series number |
| В   | nozzle part number                      |