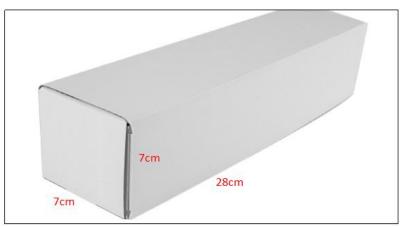

#### 2) Diesel Injection Box Size

Pic No.1

| No. | Name                 | Diesel Injection Package Size (cm) |
|-----|----------------------|------------------------------------|
| 1   | Diesel Injection Box | 28*7*7                             |