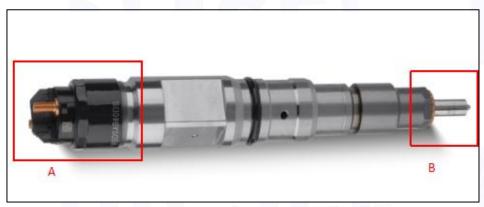

#### 2.1. 0445120035 Diesel Injection Part Number Location

E.g.: See the diesel injection part number as follows:

Pic No.3

| No. | Name                                    |  |
|-----|-----------------------------------------|--|
| A   | brand, logo, part number, series number |  |
| В   | nozzle part number                      |  |