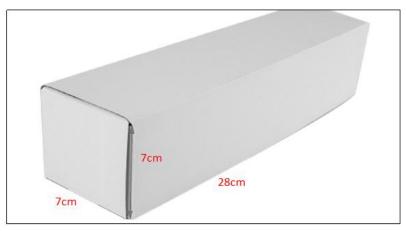

#### 2) Diesel Injection Box Size

Pic No.1

| No. | Name                 | Diesel Injection Package Size (cm) |
|-----|----------------------|------------------------------------|
| 1   | Diesel Injection Box | 28*7*7                             |