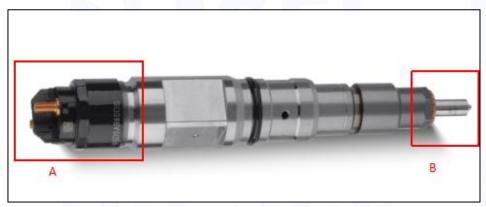

#### 2.1. 0445120037 Diesel Injection Part Number Location

E.g.: See the diesel injection part number as follows:

Pic No.3

| No. | Name                                    |
|-----|-----------------------------------------|
| A   | brand, logo, part number, series number |
| В   | nozzle part number                      |