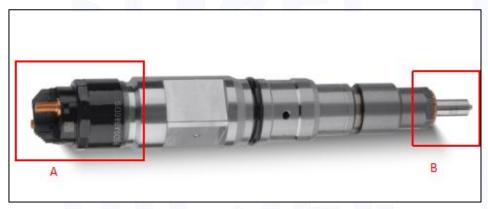

#### 2.1. 0445120038 Diesel Injection Part Number Location

E.g.: See the diesel injection part number as follows:

Pic No.3

| No. | Name                                       |  |  |
|-----|--------------------------------------------|--|--|
| A   | brand, logo, part number,<br>series number |  |  |
| В   | nozzle part number                         |  |  |