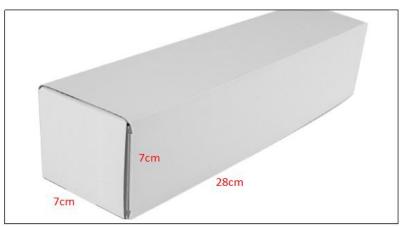

#### 2) Diesel Injection Box Size

Pic No.1

| No. | Name                 | Diesel Injection Package Size (cm) |
|-----|----------------------|------------------------------------|
| 1   | Diesel Injection Box | 28*7*7                             |