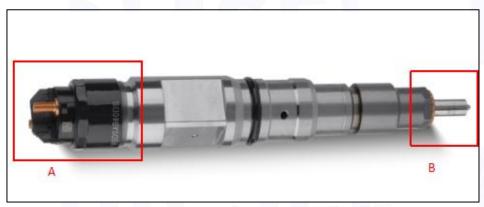

#### 2.1. 0445120040 Diesel Injection Part Number Location

E.g.: See the diesel injection part number as follows:

Pic No.3

| No. | Name                                    |  |
|-----|-----------------------------------------|--|
| A   | brand, logo, part number, series number |  |
| В   | nozzle part number                      |  |