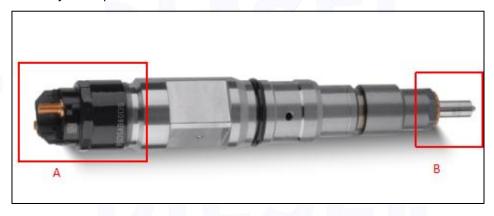

# 2.1. 0445120041 Diesel Injection Part Number Location

E.g.: See the diesel injection part number as follows:

Pic No.3

| No. | Name                                       |  |
|-----|--------------------------------------------|--|
| A   | brand, logo, part number,<br>series number |  |
| В   | nozzle part number                         |  |