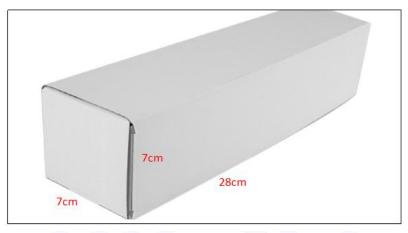

# 2) Diesel Injection Box Size

Pic No.1

| No. | Name                        | Diesel Injection Package Size (cm) |
|-----|-----------------------------|------------------------------------|
| 1   | <b>Diesel Injection Box</b> | 28*7*7                             |