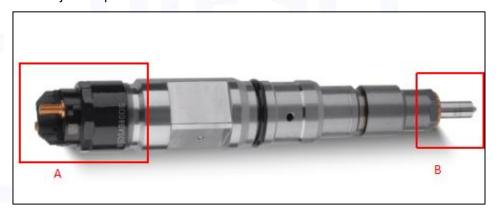

# 2.1. 0445120044 Diesel Injection Part Number Location

E.g.: See the diesel injection part number as follows:

Pic No.3

| No. | Name                                    |
|-----|-----------------------------------------|
| A   | brand, logo, part number, series number |
| В   | nozzle part number                      |