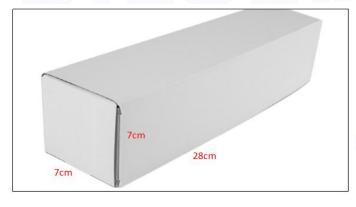

# 2) Diesel Injection Box Size

Pic No.1

www.dieselinjections.com

| No. | Name                 | Diesel Injection Package Size (cm) |  |  |  |
|-----|----------------------|------------------------------------|--|--|--|
| 1   | Diesel Injection Box | 28*7*7                             |  |  |  |

Diesel Injection Quality: China Made New High Quality

Diesel Injection Package Size: 28cm\*7 cm \*7 cm

Diesel Injection Type: Common Rail Diesel Injection

**Diesel Injection MOQ: 4 Pieces** 