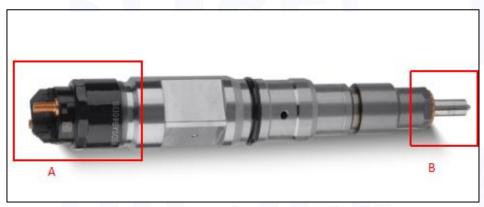

#### 2.1. 0445120046 Diesel Injection Part Number Location

E.g.: See the diesel injection part number as follows:

Pic No.3

| No. | Name                                    |
|-----|-----------------------------------------|
| A   | brand, logo, part number, series number |
| В   | nozzle part number                      |