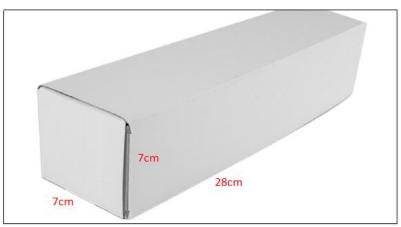

#### 2) Diesel Injection Box Size

Pic No.1

| No. | Name                 | Diesel Injection Package Size (cm) |
|-----|----------------------|------------------------------------|
| 1   | Diesel Injection Box | 28*7*7                             |