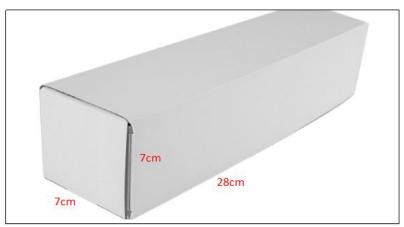

#### 2) Diesel Injection Box Size

Pic No.1

| No. | Name                 | Diesel Injection Package Size (cm) |
|-----|----------------------|------------------------------------|
| 1   | Diesel Injection Box | 28*7*7                             |