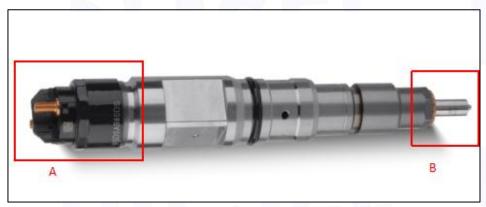

#### 2.1. 0445120048 Diesel Injection Part Number Location

E.g.: See the diesel injection part number as follows:

Pic No.3

| No. | Name                                    |
|-----|-----------------------------------------|
| A   | brand, logo, part number, series number |
| В   | nozzle part number                      |