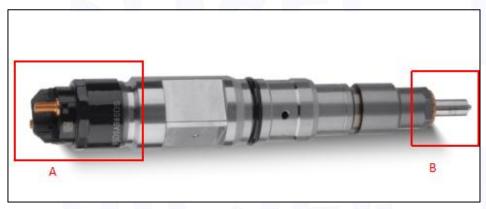

#### 2.1. 0445120049 Diesel Injection Part Number Location

E.g.: See the diesel injection part number as follows:

Pic No.3

| No. | Name                                       |
|-----|--------------------------------------------|
| А   | brand, logo, part number,<br>series number |
| В   | nozzle part number                         |