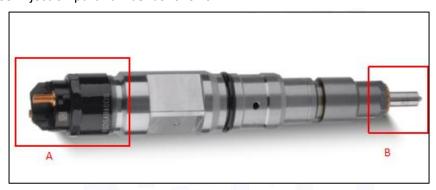

#### 2.1. 0445120054 Diesel Injection Part Number Location

E.g.: See the diesel injection part number as follows:

Pic No.3

| No. | Name                                    |
|-----|-----------------------------------------|
| A   | brand, logo, part number, series number |
| В   | nozzle part number                      |