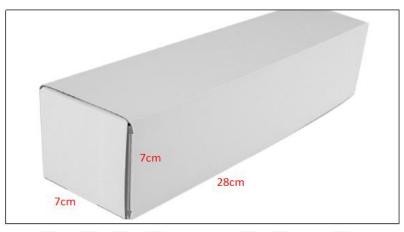

### 2) Diesel Injection Box Size

Pic No.1

| No. | Name                 | Diesel Injection Package Size (cm) |
|-----|----------------------|------------------------------------|
| 1   | Diesel Injection Box | 28*7*7                             |