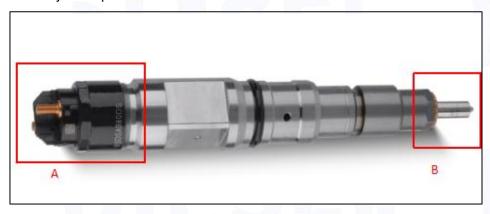

#### 2.1. 0445120055 Diesel Injection Part Number Location

E.g.: See the diesel injection part number as follows:

Pic No.3

| No. | Name                                    |  |
|-----|-----------------------------------------|--|
| A   | brand, logo, part number, series number |  |
| В   | nozzle part number                      |  |