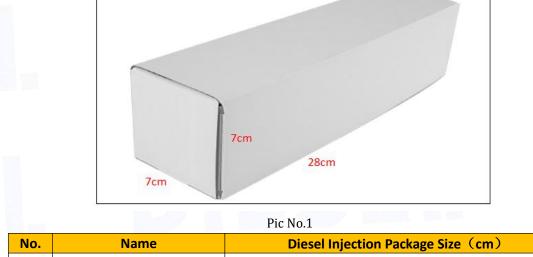

### 2) **Diesel Injection Box Size**

| -   |                             | Pic No.1                           |
|-----|-----------------------------|------------------------------------|
| No. | Name                        | Diesel Injection Package Size (cm) |
| 1   | <b>Diesel Injection Box</b> | 28*7*7                             |