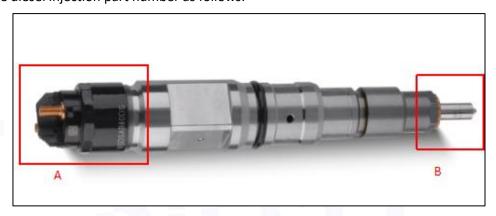

### 2.1. 0445120059 Diesel Injection Part Number Location

E.g.: See the diesel injection part number as follows:

Pic No.3

| No. | Name                                    |  |  |
|-----|-----------------------------------------|--|--|
| Α   | brand, logo, part number, series number |  |  |
| В   | nozzle part number                      |  |  |