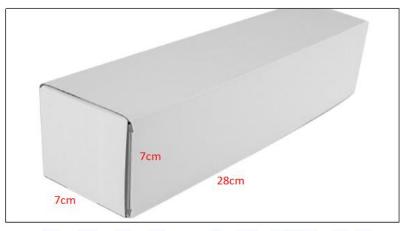

Diesel Injection Net Weight: 0.55kg Diesel Injection Gross Weight: 0.6kg

Diesel Injection Quality: China Made New /China Made New High Quality

Diesel Injection Package Size: 28cm\*7 cm \*7 cm Diesel Injection Type: Common Rail Diesel Injection

### 2) Diesel Injection Box Size

Pic No.1

| No. | Name                 | Diesel Injection Package Size (cm) |
|-----|----------------------|------------------------------------|
| 1   | Diesel Injection Box | 28*7*7                             |