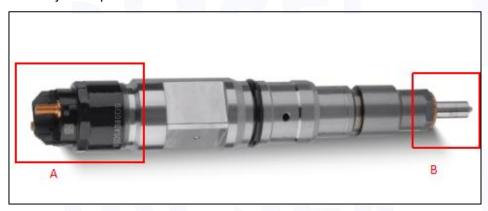

#### 2.1. 0445120060 Diesel Injection Part Number Location

E.g.: See the diesel injection part number as follows:

Pic No.3

| No. | Name                                       |
|-----|--------------------------------------------|
| А   | brand, logo, part number,<br>series number |
| В   | nozzle part number                         |