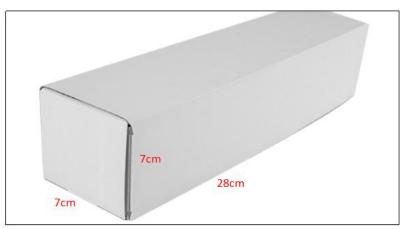

#### 2) Diesel Injection Box Size

Pic No.1

| No. | Name                 | Diesel Injection Package Size (cm) |
|-----|----------------------|------------------------------------|
| 1   | Diesel Injection Box | 28*7*7                             |