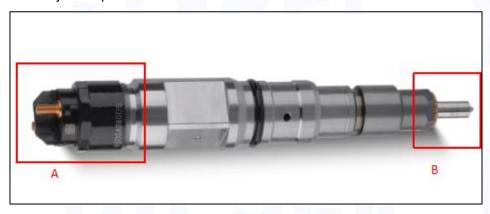

#### 2.1. 0445120062 Diesel Injection Part Number Location

E.g.: See the diesel injection part number as follows:

Pic No.3

| No. | Name                                       |
|-----|--------------------------------------------|
| А   | brand, logo, part number,<br>series number |
| В   | nozzle part number                         |