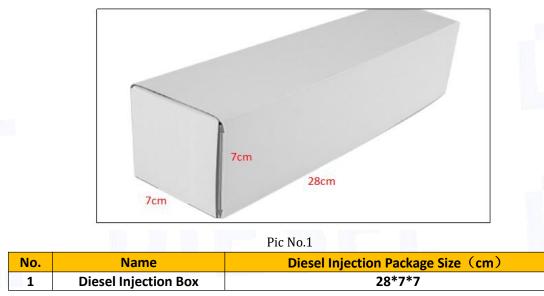

2) Diesel Injection Box Size

Diesel Injection Net Weight: 0.55kg Diesel Injection Gross Weight: 0.6kg Diesel Injection Quality: China Made New /China Made New High Quality Diesel Injection Package Size: 28cm\*7 cm \*7 cm Diesel Injection Type: Common Rail Diesel Injection Diesel Injection MOQ: 4 Pieces