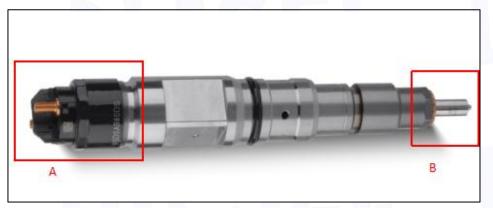

#### 2.1. 0445120066 Diesel Injection Part Number Location

E.g.: See the diesel injection part number as follows:

#### Pic No.3

| No. | Name                                       |
|-----|--------------------------------------------|
| А   | brand, logo, part number,<br>series number |
| В   | nozzle part number                         |