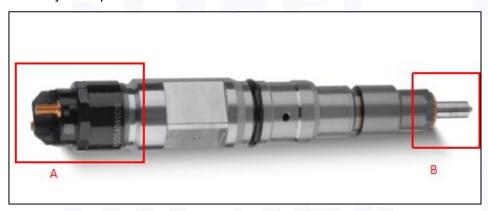

#### 2.1. 0445120068 Diesel Injection Part Number Location

E.g.: See the diesel injection part number as follows:

Pic No.3

| No. | Name                                    |
|-----|-----------------------------------------|
| A   | brand, logo, part number, series number |
| В   | nozzle part number                      |