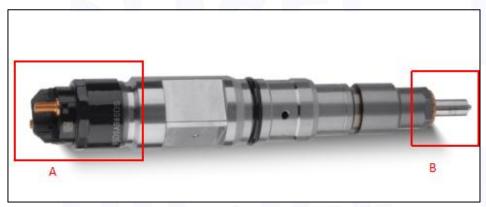

#### 2.1. 0445120069 Diesel Injection Part Number Location

E.g.: See the diesel injection part number as follows:

Pic No.3

| No. | Name                                       |
|-----|--------------------------------------------|
| А   | brand, logo, part number,<br>series number |
| В   | nozzle part number                         |