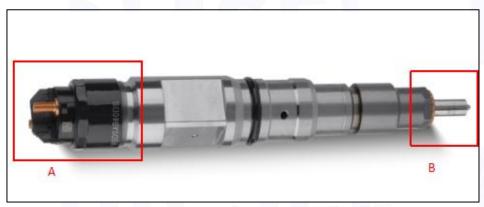

#### 2.1. 0445120072 Diesel Injection Part Number Location

E.g.: See the diesel injection part number as follows:

Pic No.3

| No. | Name                                       |  |
|-----|--------------------------------------------|--|
| A   | brand, logo, part number,<br>series number |  |
| В   | nozzle part number                         |  |