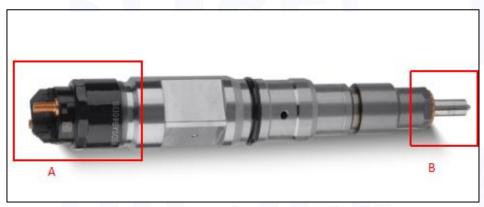

#### 2.1. 0445120075 Diesel Injection Part Number Location

E.g.: See the diesel injection part number as follows:

Pic No.3

| No. | Name                                       |
|-----|--------------------------------------------|
| А   | brand, logo, part number,<br>series number |
| В   | nozzle part number                         |