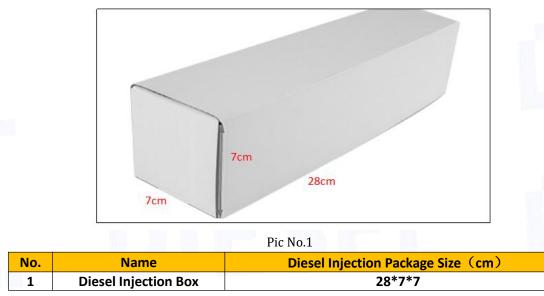

#### 1.7. 0445120078 Diesel Injection Packing List and Package Size

2) Diesel Injection Box Size

#### www.dieselinjections.com

Diesel Injection Quality: China Made New /China Made New High Quality Diesel Injection Package Size: 28cm\*7 cm \*7 cm Diesel Injection Type: Common Rail Diesel Injection Diesel Injection MOQ: 4 Pieces