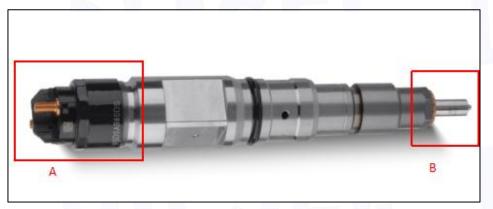

#### 2.1. 0445120078 Diesel Injection Part Number Location

E.g.: See the diesel injection part number as follows:

#### Pic No.3

| No. | Name                                       |
|-----|--------------------------------------------|
| Α   | brand, logo, part number,<br>series number |
| В   | nozzle part number                         |