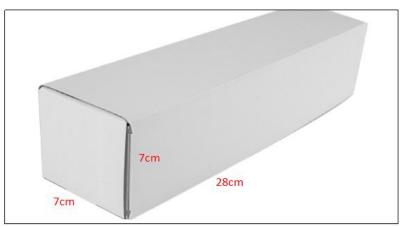

**Diesel Injection Package Size:** 28cm\*7 cm \*7 cm **Diesel Injection Type:** Common Rail Diesel Injection

**Diesel Injection MOQ: 4 Pieces** 

## 2) Diesel Injection Box Size

Pic No.1

| No. | Name                 | Diesel Injection Package Size (cm) |
|-----|----------------------|------------------------------------|
| 1   | Diesel Injection Box | 28*7*7                             |