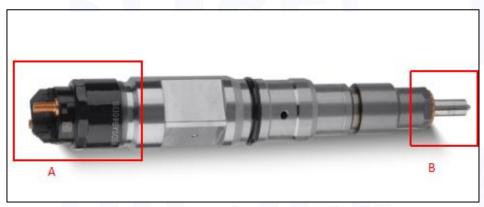

## 2.1. 0445120080 Diesel Injection Part Number Location

E.g.: See the diesel injection part number as follows:

Pic No.3

| No. | Name                                    |  |  |
|-----|-----------------------------------------|--|--|
| A   | brand, logo, part number, series number |  |  |
| В   | nozzle part number                      |  |  |