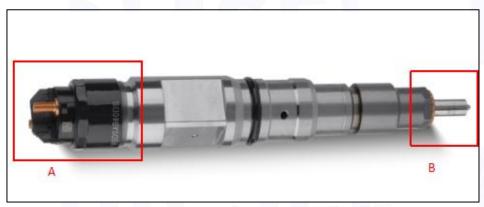

#### 2.1. 0445120081 Diesel Injection Part Number Location

E.g.: See the diesel injection part number as follows:

Pic No.3

| No. | Name                                       |
|-----|--------------------------------------------|
| A   | brand, logo, part number,<br>series number |
| В   | nozzle part number                         |