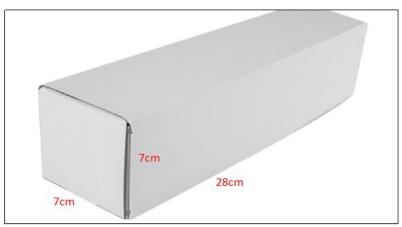

Diesel Injection Quality: China Made New / China Made New High Quality

Diesel Injection Package Size: 28cm\*7 cm \*7 cm

Diesel Injection Type: Common Rail Diesel Injection

**Diesel Injection MOQ: 4 Pieces** 

## 2) Diesel Injection Box Size

Pic No.1

|   | No. | Name                 | Diesel Injection Package Size (cm) |
|---|-----|----------------------|------------------------------------|
| П | 1   | Diesel Injection Box | 28*7*7                             |