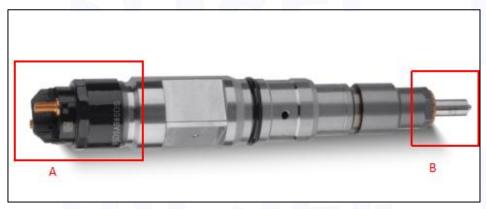

## 2.1. 0445120086 Diesel Injection Part Number Location

E.g.: See the diesel injection part number as follows:

Pic No.3

| No. | Name                                       |
|-----|--------------------------------------------|
| А   | brand, logo, part number,<br>series number |
| В   | nozzle part number                         |