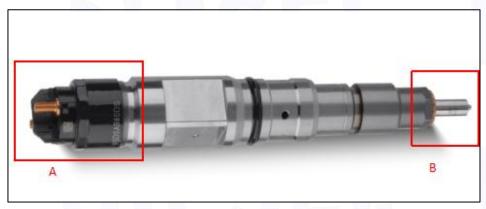

#### 2.1. 0445120090 Diesel Injection Part Number Location

E.g.: See the diesel injection part number as follows:

Pic No.3

| No. | Name                                       |
|-----|--------------------------------------------|
| А   | brand, logo, part number,<br>series number |
| В   | nozzle part number                         |