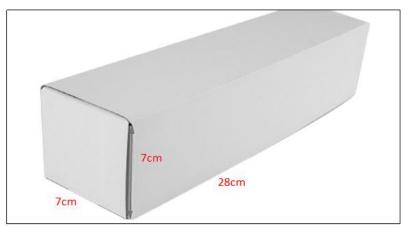

#### 2) Diesel Injection Box Size

Pic No.1

| No. | Name                 | Diesel Injection Package Size (cm) |
|-----|----------------------|------------------------------------|
| 1   | Diesel Injection Box | 28*7*7                             |