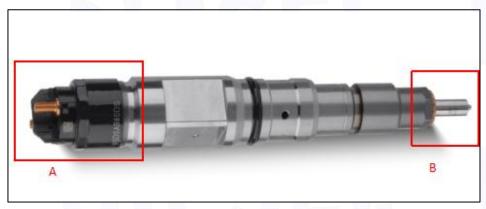

#### 2.1. 0445120091 Diesel Injection Part Number Location

E.g.: See the diesel injection part number as follows:

Pic No.3

| No. | Name                                       |
|-----|--------------------------------------------|
| А   | brand, logo, part number,<br>series number |
| В   | nozzle part number                         |