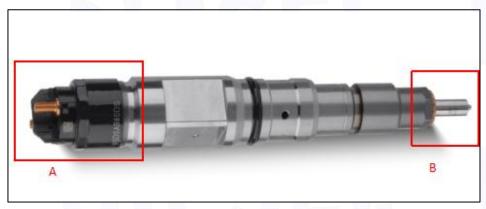

#### 2.1. 0445120093 Diesel Injection Part Number Location

E.g.: See the diesel injection part number as follows:

Pic No.3

| No. | Name                                    |  |  |
|-----|-----------------------------------------|--|--|
| A   | brand, logo, part number, series number |  |  |
| В   | nozzle part number                      |  |  |