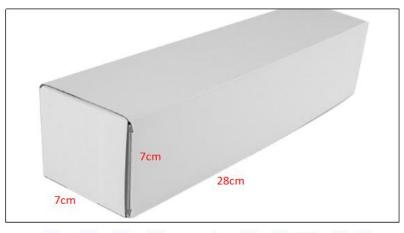

Diesel Injection Net Weight: 0.55kg Diesel Injection Gross Weight: 0.6kg

Diesel Injection Quality: China Made New High Quality

Diesel Injection Package Size: 28cm\*7 cm \*7 cm Diesel Injection Type: Common Rail Diesel Injection

### 2) Diesel Injection Box Size

Pic No.1

| No. | Name                 | Diesel Injection Package Size (cm) |  |  |  |
|-----|----------------------|------------------------------------|--|--|--|
| 1   | Diesel Injection Box | 28*7*7                             |  |  |  |