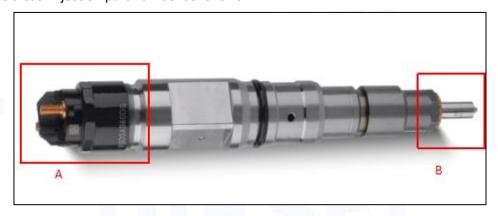

#### 2.1. 0445120094 Diesel Injection Part Number Location

E.g.: See the diesel injection part number as follows:

Pic No.3

| No. | Name                                       |
|-----|--------------------------------------------|
| A   | brand, logo, part number,<br>series number |
| В   | nozzle part number                         |