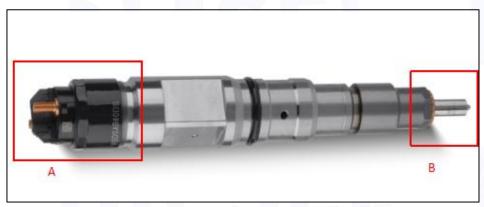

#### 2.1. 0445120096 Diesel Injection Part Number Location

E.g.: See the diesel injection part number as follows:

Pic No.3

| No. | Name                                    |  |  |
|-----|-----------------------------------------|--|--|
| A   | brand, logo, part number, series number |  |  |
| В   | nozzle part number                      |  |  |