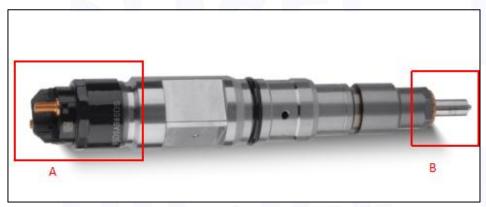

#### 2.1. 0445120100 Diesel Injection Part Number Location

E.g.: See the diesel injection part number as follows:

Pic No.3

| No. | Name                                    |
|-----|-----------------------------------------|
| A   | brand, logo, part number, series number |
| В   | nozzle part number                      |