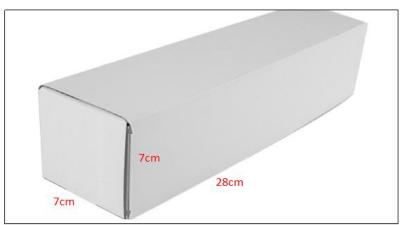

#### 2) Diesel Injection Box Size

Pic No.1

| No. | Name                 | Diesel Injection Package Size (cm) |
|-----|----------------------|------------------------------------|
| 1   | Diesel Injection Box | 28*7*7                             |