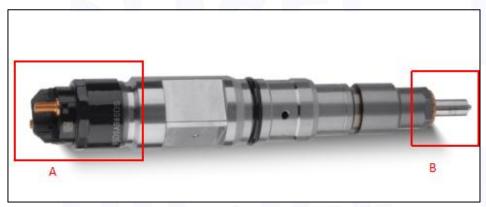

#### 2.1. 0445120101 Diesel Injection Part Number Location

E.g.: See the diesel injection part number as follows:

Pic No.3

| No. | Name                                    |
|-----|-----------------------------------------|
| A   | brand, logo, part number, series number |
| В   | nozzle part number                      |