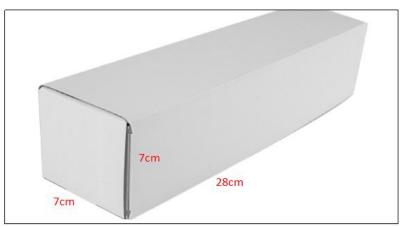

## www.dieselinjections.com

Diesel Injection Gross Weight: 0.6kg

Diesel Injection Quality: China Made New High Quality

**Diesel Injection Package Size:** 28cm\*7 cm \*7 cm **Diesel Injection Type:** Common Rail Diesel Injection

#### 2) Diesel Injection Box Size

Pic No.1

| No. | Name                 | Diesel Injection Package Size (cm) |
|-----|----------------------|------------------------------------|
| 1   | Diesel Injection Box | 28*7*7                             |