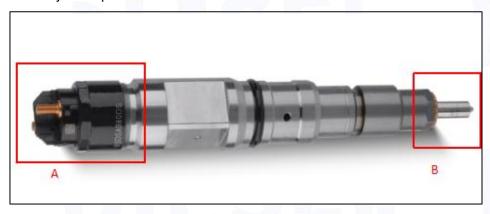

#### 2.1. 0445120103 Diesel Injection Part Number Location

E.g.: See the diesel injection part number as follows:

Pic No.3

| No. | Name                                       |
|-----|--------------------------------------------|
| А   | brand, logo, part number,<br>series number |
| В   | nozzle part number                         |