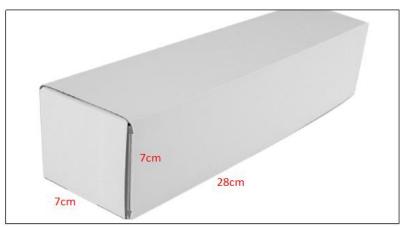

Diesel Injection Size: 21.5 cm\*4 cm \*4 cm

Diesel Injection Net Weight: 0.55kg Diesel Injection Gross Weight: 0.6kg

Diesel Injection Quality: China Made New High Quality

**Diesel Injection Package Size:** 28cm\*7 cm \*7 cm **Diesel Injection Type:** Common Rail Diesel Injection

#### 2) Diesel Injection Box Size

Pic No.1

| No. | Name                 | Diesel Injection Package Size (cm) |
|-----|----------------------|------------------------------------|
| 1   | Diesel Injection Box | 28*7*7                             |