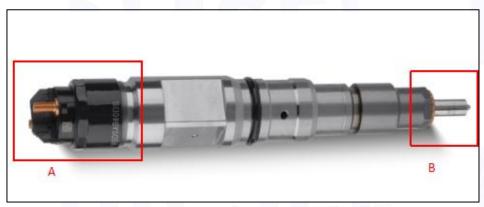

#### 2.1. 0445120105 Diesel Injection Part Number Location

E.g.: See the diesel injection part number as follows:

Pic No.3

| No. | Name                                    |
|-----|-----------------------------------------|
| A   | brand, logo, part number, series number |
| В   | nozzle part number                      |