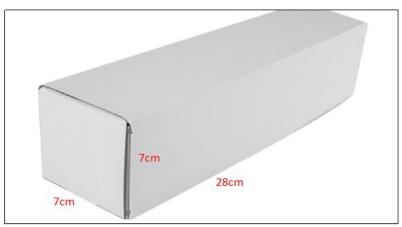

Diesel Injection Net Weight: 0.55kg
Diesel Injection Gross Weight: 0.6kg
Diesel Injection Quality: China Made New
Diesel Injection Package Size: 28cm\*7 cm \*7 cm
Diesel Injection Type: Common Rail Diesel Injection

## 2) Diesel Injection Box Size

Pic No.1

|   | No. | Name                 | Diesel Injection Package Size (cm) |
|---|-----|----------------------|------------------------------------|
| П | 1   | Diesel Injection Box | 28*7*7                             |