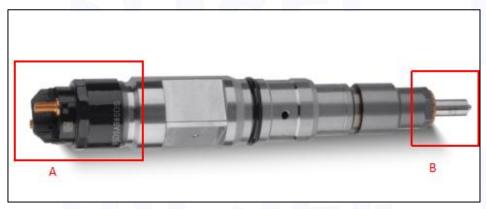

## 2.1. 0445120106 Diesel Injection Part Number Location

E.g.: See the diesel injection part number as follows:

Pic No.3

| No. | Name                                    |
|-----|-----------------------------------------|
| A   | brand, logo, part number, series number |
| В   | nozzle part number                      |