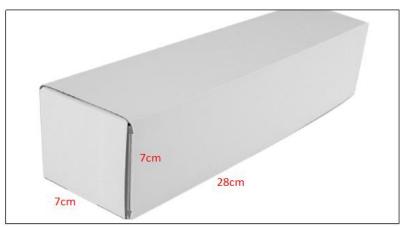

**Diesel Injection Quality:** China Made New High Quality

Diesel Injection Package Size: 28cm\*7 cm \*7 cm

Diesel Injection Type: Common Rail Diesel Injection

**Diesel Injection MOQ: 4 Pieces** 

#### 2) Diesel Injection Box Size

Pic No.1

| No. | Name                 | Diesel Injection Package Size (cm) |
|-----|----------------------|------------------------------------|
| 1   | Diesel Injection Box | 28*7*7                             |