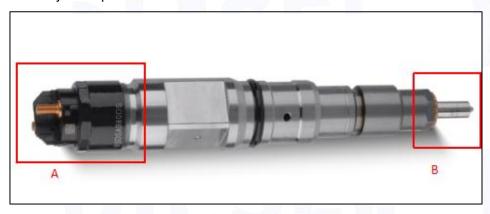

#### 2.1. 0445120108 Diesel Injection Part Number Location

E.g.: See the diesel injection part number as follows:

Pic No.3

| No. | Name                                       |
|-----|--------------------------------------------|
| А   | brand, logo, part number,<br>series number |
| В   | nozzle part number                         |