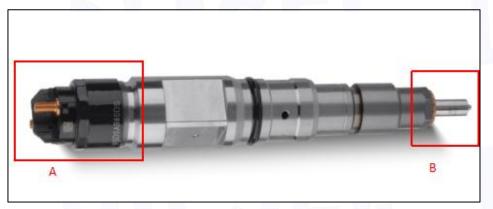

#### 2.1. 0445120109 Diesel Injection Part Number Location

E.g.: See the diesel injection part number as follows:

#### Pic No.3

| No. | Name                                       |
|-----|--------------------------------------------|
| Α   | brand, logo, part number,<br>series number |
| В   | nozzle part number                         |