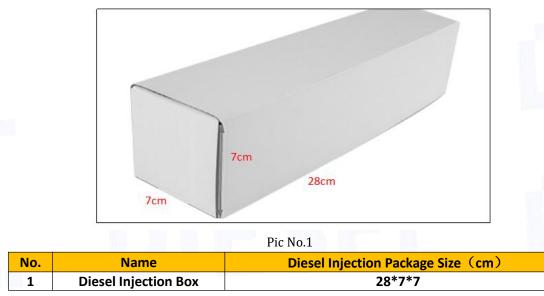

2) Diesel Injection Box Size

#### 1.4. 0445120109 Diesel Injection Parameter

Adaptation System: Common Rail System Diesel Injection Series: 120 Series Parameter Performance: CRIN2L Matching Accessories: Gasket (7.73\*14.36\*1.49) Diesel Injection Type: Electromagnetic Diesel Injection Support System Maximum Pressure: 1,600 Vehicle Configuration Information: For MERCEDES-BENZ/MITSUBISHI FUSO TRUCK & BUS CO Diesel Injection Size: 21.5 cm\*4 cm \*4 cm Diesel Injection Net Weight: 0.55kg Diesel Injection Gross Weight: 0.6kg Diesel Injection Quality: China Made New High Quality Diesel Injection Package Size: 28cm\*7 cm \*7 cm Diesel Injection Type: Common Rail Diesel Injection Diesel Injection MOQ: 4 Pieces