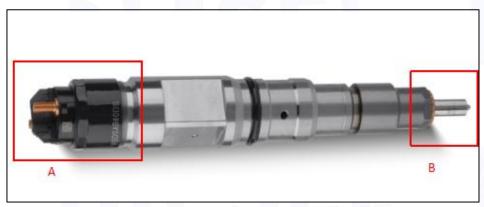

#### 2.1. 0445120113 Diesel Injection Part Number Location

E.g.: See the diesel injection part number as follows:

Pic No.3

| No. | Name                                    |
|-----|-----------------------------------------|
| A   | brand, logo, part number, series number |
| В   | nozzle part number                      |