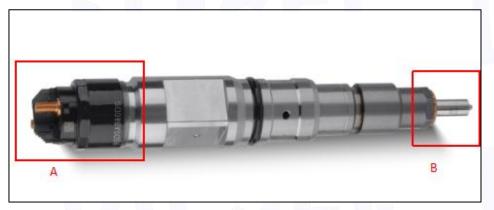

#### 2.1. 0445120114 Diesel Injection Part Number Location

E.g.: See the diesel injection part number as follows:

#### Pic No.3

| No. | Name                                       |
|-----|--------------------------------------------|
| Α   | brand, logo, part number,<br>series number |
| В   | nozzle part number                         |