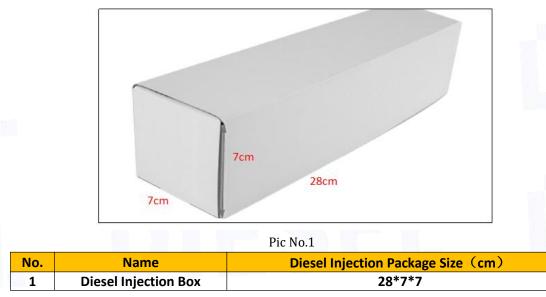

#### 1.7. 0445120114 Diesel Injection Packing List and Package Size

1) Diesel Injection Spare Parts List

| No.         | 1                                                    | 2                                                                                                              | 3                                                                                                        |  |
|-------------|------------------------------------------------------|----------------------------------------------------------------------------------------------------------------|----------------------------------------------------------------------------------------------------------|--|
| Image       |                                                      | 0                                                                                                              | 0                                                                                                        |  |
| Name        | Diesel Injection                                     | O-ring                                                                                                         | Gasket F 00V C17 503                                                                                     |  |
| Description | Diesel injection part number:<br>0445120114          | Ensure to meet the<br>standard of the sealing<br>performance between the<br>diesel injection and the<br>engine | Made of brass, used to ensure<br>the tight fit between the diesel<br>injection cap end and the<br>engine |  |
| No.         | 4                                                    | 5                                                                                                              | 6                                                                                                        |  |
| Image       |                                                      |                                                                                                                |                                                                                                          |  |
| Name        | Nozzle Protective Protective<br>Cover                | Diesel Injection Oil Inlet Hole<br>Protective Cover                                                            | Diesel Injection Oil Return<br>Hole Protective Cover                                                     |  |
| Description | Protect nozzle holes from being polluted and blocked | Protect oil inlet from being polluted and blocked                                                              | Protect the solenoid valve<br>body and terminals from being<br>damaged by external forces                |  |
| No.         | 7                                                    | 8                                                                                                              | 9                                                                                                        |  |
| Image       | Nor And          |                                                                                                                |                                                                                                          |  |
| Name        | VCI Anti-rust Bag                                    | Bubble Bag                                                                                                     | Diesel Injection Packing Box                                                                             |  |
| Description | Prevent diesel injection from rusting                | Prevent the diesel injection<br>from being damaged by<br>external forces                                       | Place diesel injection and diesel injection accessories                                                  |  |

2) Diesel Injection Box Size