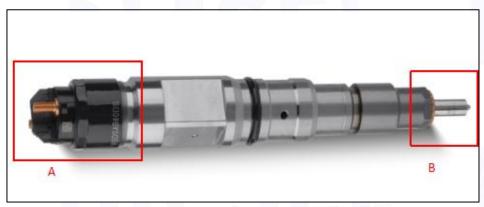

# 2.1. 0445120122 Diesel Injection Part Number Location

E.g.: See the diesel injection part number as follows:

Pic No.3

| No. | Name                                    |
|-----|-----------------------------------------|
| A   | brand, logo, part number, series number |
| В   | nozzle part number                      |