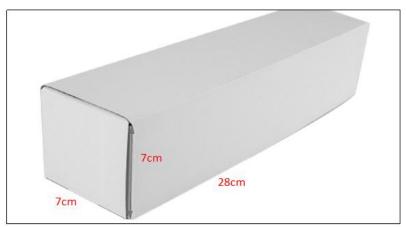

Diesel Injection Net Weight: 0.55kg
Diesel Injection Gross Weight: 0.6kg

**Diesel Injection Quality:** China Made New High Quality **Diesel Injection Package Size:** 28cm\*7 cm \*7 cm

# 2) Diesel Injection Box Size

Pic No.1

| No. | Name                 | Diesel Injection Package Size (cm) |
|-----|----------------------|------------------------------------|
| 1   | Diesel Injection Box | 28*7*7                             |