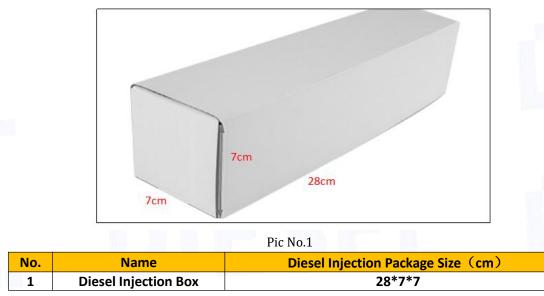

2) Diesel Injection Box Size

#### www.dieselinjections.com

Vehicle Configuration Information: For CUMMINS Diesel Injection Size: 21.5 cm\*4 cm \*4 cm Diesel Injection Net Weight: 0.55kg Diesel Injection Gross Weight: 0.6kg Diesel Injection Quality: China Made New High Quality Diesel Injection Package Size: 28cm\*7 cm \*7 cm Diesel Injection Type: Common Rail Diesel Injection Diesel Injection MOQ: 4 Pieces