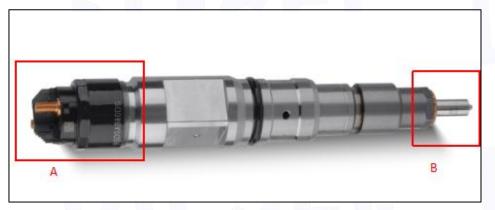

#### 2.1. 0445120125 Diesel Injection Part Number Location

E.g.: See the diesel injection part number as follows:

#### Pic No.3

| No. | Name                                       |
|-----|--------------------------------------------|
| А   | brand, logo, part number,<br>series number |
| В   | nozzle part number                         |