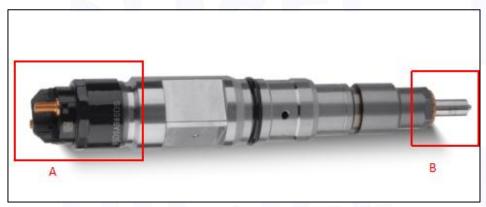

#### 2.1. 0445120126 Diesel Injection Part Number Location

E.g.: See the diesel injection part number as follows:

Pic No.3

| No. | Name                                       |  |
|-----|--------------------------------------------|--|
| A   | brand, logo, part number,<br>series number |  |
| В   | nozzle part number                         |  |