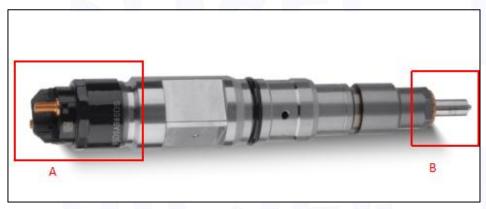

#### 2.1. 0445120128 Diesel Injection Part Number Location

E.g.: See the diesel injection part number as follows:

Pic No.3

| No. | Name                                       |
|-----|--------------------------------------------|
| А   | brand, logo, part number,<br>series number |
| В   | nozzle part number                         |