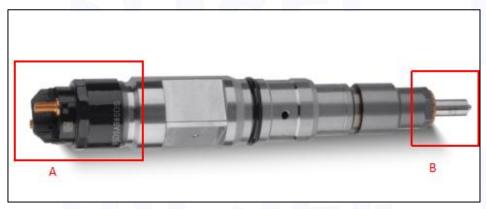

#### 2.1. 0445120130 Diesel Injection Part Number Location

E.g.: See the diesel injection part number as follows:

Pic No.3

| No. | Name                                       |
|-----|--------------------------------------------|
| А   | brand, logo, part number,<br>series number |
| В   | nozzle part number                         |