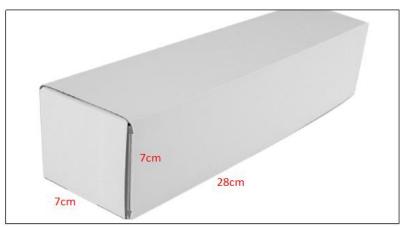

Diesel Injection Quality: China Made New High Quality

Diesel Injection Package Size: 28cm\*7 cm \*7 cm

#### 2) Diesel Injection Box Size

Pic No.1

| No. | Name                 | Diesel Injection Package Size (cm) |
|-----|----------------------|------------------------------------|
| 1   | Diesel Injection Box | 28*7*7                             |