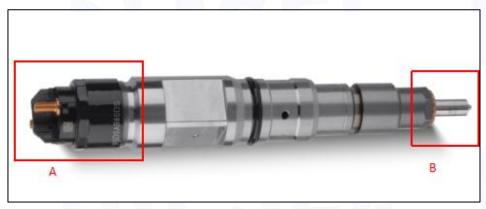

#### 2.1. 0445120131 Diesel Injection Part Number Location

E.g.: See the diesel injection part number as follows:

Pic No.3

| No. | Name                                       |
|-----|--------------------------------------------|
| А   | brand, logo, part number,<br>series number |
| В   | nozzle part number                         |