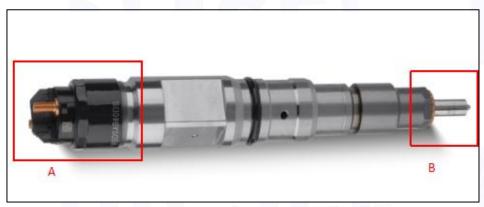

#### 2.1. 0445120136 Diesel Injection Part Number Location

E.g.: See the diesel injection part number as follows:

Pic No.3

| No. | Name                                       |  |  |
|-----|--------------------------------------------|--|--|
| A   | brand, logo, part number,<br>series number |  |  |
| В   | nozzle part number                         |  |  |