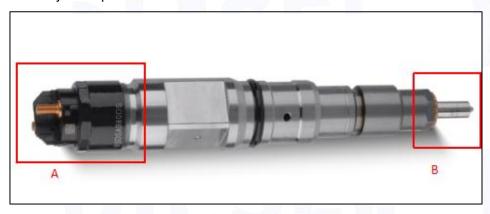

#### 2.1. 0445120138 Diesel Injection Part Number Location

E.g.: See the diesel injection part number as follows:

Pic No.3

| No. | Name                                       |
|-----|--------------------------------------------|
| А   | brand, logo, part number,<br>series number |
| В   | nozzle part number                         |