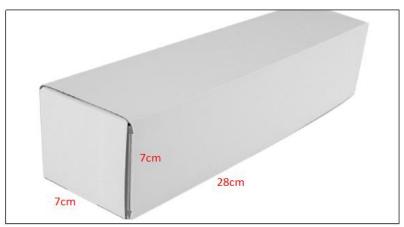

# 2) Diesel Injection Box Size

Pic No.1

| No. | Name                 | Diesel Injection Package Size (cm) |  |  |  |  |
|-----|----------------------|------------------------------------|--|--|--|--|
| 1   | Diesel Injection Box | 28*7*7                             |  |  |  |  |