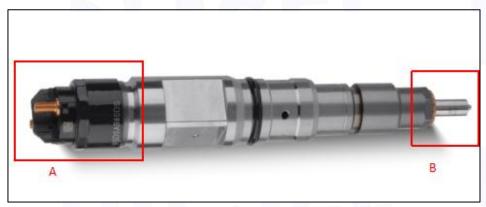

# 2.1. 0445120142 Diesel Injection Part Number Location

E.g.: See the diesel injection part number as follows:

Pic No.3

| No. | Name                                       |
|-----|--------------------------------------------|
| А   | brand, logo, part number,<br>series number |
| В   | nozzle part number                         |