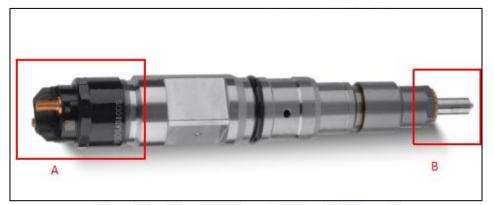

#### 2.1. 0445120147 Diesel Injection Part Number Location

E.g.: See the diesel injection part number as follows:

|     | Pic No.3                  |
|-----|---------------------------|
| No. | Name                      |
| ٨   | brand, logo, part number, |
| A   | series number             |
| В   | nozzle part number        |
|     |                           |