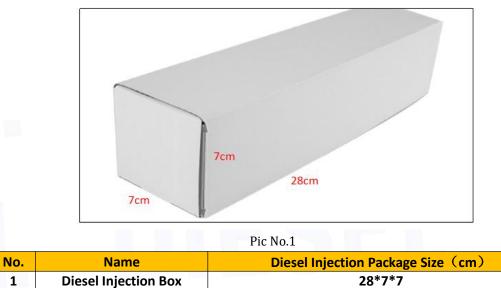

#### 1.7. 0445120147 Diesel Injection Packing List and Package Size

#### 2) Diesel Injection Box Size

DIÉSEI.

#### 1.4. 0445120147 Diesel Injection Parameter

Adaptation System: Common Rail System Diesel Injection Series: 120 Series Parameter Performance: CRIN2-16 Matching Accessories: Gasket F 00R J02 175 (7.73\*14.36\*1.49) Diesel Injection Type: Electromagnetic Diesel Injection Support System Maximum Pressure: 1,600 Vehicle Configuration Information: For MAN/TEMSA Diesel Injection Size: 21.5 cm\*4 cm \*4 cm Diesel Injection Net Weight: 0.55kg Diesel Injection Gross Weight: 0.6kg Diesel Injection Quality: China Made New High Quality Diesel Injection Package Size: 28cm\*7 cm \*7 cm Diesel Injection Type: Common Rail Diesel Injection Diesel Injection MOQ: 4 Pieces